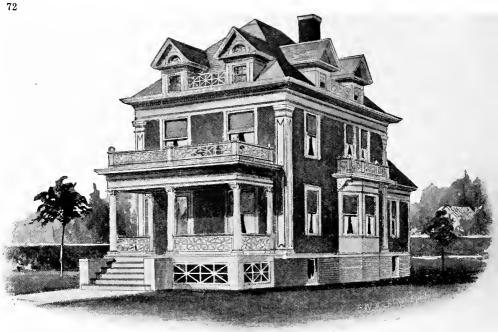

Design No. 1514

of Blue Prints, together with a complete set of typewritten specificatoins is

# \$5.00

They save time and prevent waste of material

First Floor Plan

Size: Width, 27 feet; length, 34 feet 6 inches, exclusive of porches

Blue prints consist of cellar and foundation plan; roof plan; first and second floor plans; front, rear, two side elevations; wall sections and all necessary interior details. Specifications consist of about two consists of about two consists of the positions and the consist of about two consists of the consist of two consists of the consist of the consist of the consist of two consists of the c twenty pages of typewritten matter.

Full and complete working plans and specifications of this house will be furnished for \$5.00. Cost of this house is from about \$2,000.00 to about \$2,250.00, according to the locality in which it is built built.